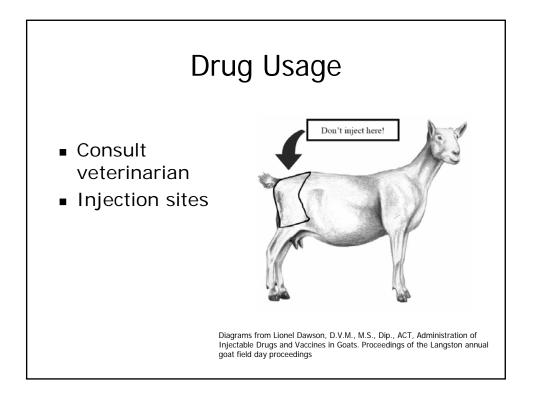

A Guide to Drug Usage in Goats http://www.luresext.edu/goats/library/field/DawsonA05.pdf

Administration of Injectable Drugs and Vaccines in Goats <u>http://www.luresext.edu/goats/library/field/DawsonB05.pdf</u>