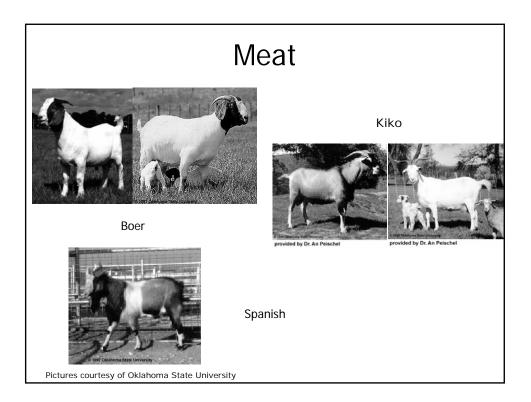

| Dairy                                                 |
|-------------------------------------------------------|
| Alpine                                                |
| Oberhaslis                                            |
| Nubian                                                |
| Toggenburgs                                           |
| LaMancha                                              |
| Saanens                                               |
| Pictures courtesy of University of California, Irvine |





## <section-header><list-item><list-item><list-item> Ferminology Kid- young goat Doe/Nanny- sexually mature female Billy/Buck- male Goat Wether- castrated male Wether- castrated male







|                  | Young    | Goats    | Does (Dr | y & pregnant) |
|----------