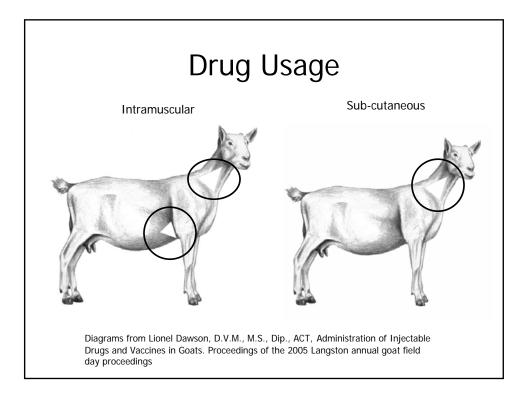

A Guide to Drug Usage in Goats http://www.luresext.edu/goats/library/field/DawsonA05.pdf

Administration of Injectable Drugs and Vaccines in Goats <u>http://www.luresext.edu/goats/library/field/DawsonB05.pdf</u>