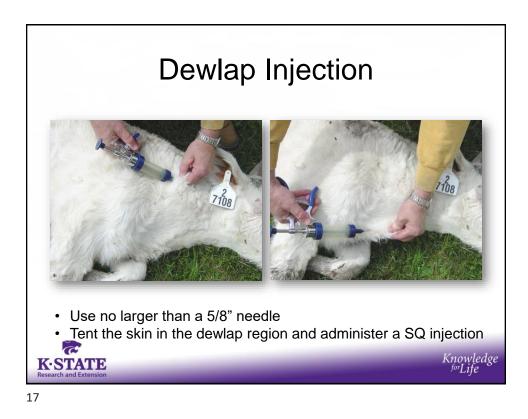

<section-header><section-header><list-item><list-item><list-item><list-item><table-row>