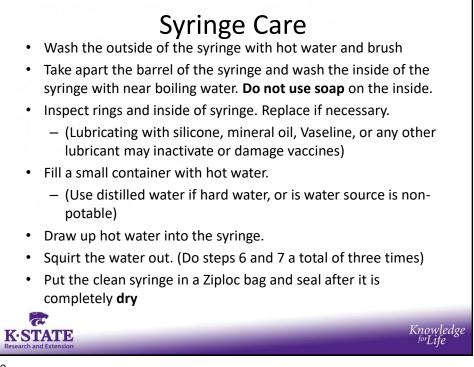

<section-header><section-header><list-item><list-item><list-item><list-item><table-row>