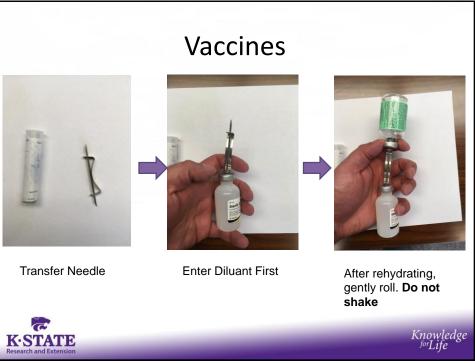

## Quality Control of Animal Health Products

- Proper storage temperature
  - Often 35°-45°F
  - Storage temp on Label
- If Delivered, ensure proper temperature upon arrival
- Always transport with ice packs (Do not allow \_\_\_\_\_direct contact)