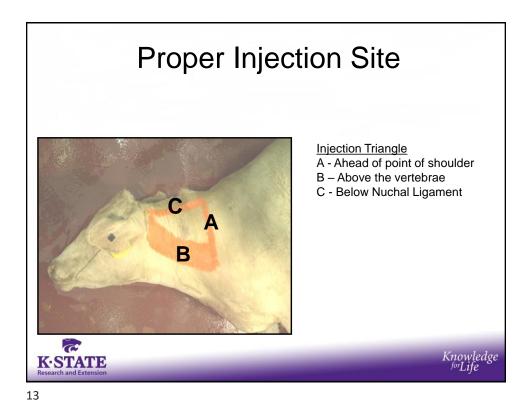

## Quality Control of Animal Health Products

- Proper storage temperature
  - Often 35°-45°F
  - Storage temp on Label
- If Delivered, ensure proper temperature upon arrival
- Always transport with ice packs (Do not allow \_\_\_\_\_direct contact)

a

**K·STATE** 

























<section-header><image><image><image><text><text>









| ineedle)<br>eight                        |                                      | IV<br>1/2 inch need                                     | ( ما                                                                        |