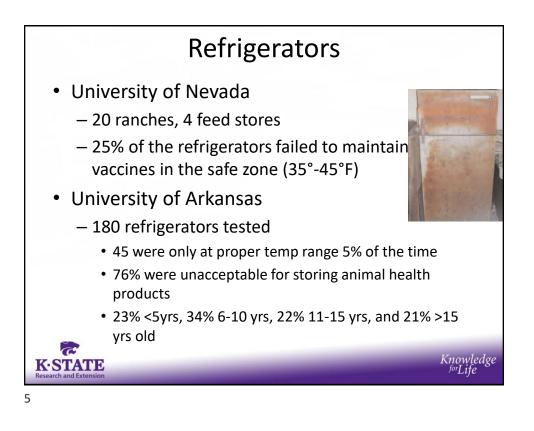

## Quality Control of Animal Health Products

- Proper storage temperature
  - Often 35°-45°F
  - Storage temp on Label
- If Delivered, ensure proper temperature upon arrival
- Always transport with ice packs (Do not allow \_\_\_\_\_direct contact)