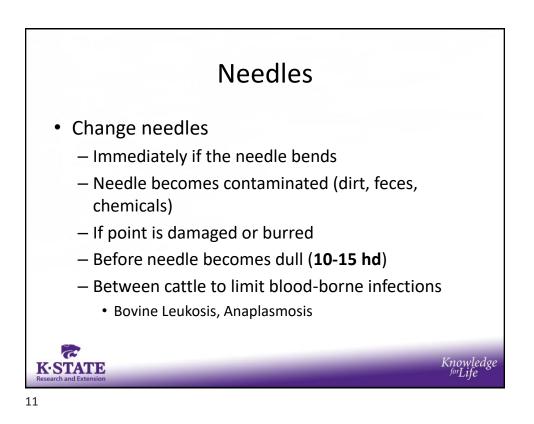

a

**K·STATE** 

<section-header><image><image><image><text><text>

| ineedle)<br>eight                        |                                      | IV<br>1/2 inch need                                     | ( ما                                                                        |                                                                                                                                                                                                                                                                                                                                                                                                                                                                                                                                                                                                                                                                                                     | IM                                                                                                                                                                                                                                                                                                                                                                                                                                                                                                                                      |                                                                                                                                                                                                                                                                                                                                                                                                                                                                                                                                         |
|------------------------------------------|--------------------------------------|---------------------------------------------------------|-----------------------------------------------------------------------------|-----------------------------------------------------------------------------------------------------------------------------------------------------------------------------------------------------------------------------------------------------------------------------------------------------------------------------------------------------------------------------------------------------------------------------------------------------------------------------------------------------------------------------------------------------------------------------------------------------------------------------------------------------------------------------------------------------|-----------------------------------------------------------------------------------------------------------------------------------------------------------------------------------------------------------------------------------------------------------------------------------------------------------------------------------------------------------------------------------------------------------------------------------------------------------------------------------------------------------------------------------------|-----------------------------------------------------------------------------------------------------------------------------------------------------------------------------------------------------------------------------------------------------------------------------------------------------------------------------------------------------------------------------------------------------------------------------------------------------------------------------------------------------------------------------------------|
|                                          |                                      | 1/2 inch need                                           | ( a)                                                                        | and the second se |                                                                                                                                                                                                                                                                                                                                                                                                                                                                                                                                         |                                                                                                                                                                                                                                                                                                                                                                                                                                                                                                                                         |
|                                          | (1 1/2 inch needle)<br>Cattle Weight |                                                         |                                                                             | (1 to 1 1/2 inch needle)<br>Cattle Weight                                                                                                                                                                                                                                                                                                                                                                                                                                                                                                                                                                                                                                                           |                                                                                                                                                                                                                                                                                                                                                                                                                                                                                                                                         |                                                                                                                                                                                                                                                                                                                                                                                                                                                                                                                                         |
| 0 >700                                   | <300                                 | 300-700                                                 | >700                                                                        | <300                                                                                                                                                                                                                                                                                                                                                                                                                                                                                                                                                                                                                                                                                                | 300-700                                                                                                                                                                                                                                                                                                                                                                                                                                                                                                                                 | >700                                                                                                                                                                                                                                                                                                                                                                                                                                                                                                                                    |
|                                          | 18-16<br>gauge                       | 16<br>gauge                                             | 16-14<br>gauge                                                              | 20-18<br>gauge                                                                                                                                                                                                                                                                                                                                                                                                                                                                                                                                                                                                                                                                                      | 18-16<br>gauge                                                                                                                                                                                                                                                                                                                                                                                                                                                                                                                          | 18-16<br>gauge                                                                                                                                                                                                                                                                                                                                                                                                                                                                                                                          |
| 10 10 10 10 10 10 10 10 10 10 10 10 10 1 | 16<br>gauge                          | 16-14<br>gauge                                          | 16-14<br>gauge                                                              | 18<br>gauge                                                                                                                                                                                                                                                                                                                                                                                                                                                                                                                                                                                                                                                                                         | 16<br>gauge                                                                                                                                                                                                                                                                                                                                                                                                                                                                                                                             | 16<br>gauge                                                                                                                                                                                                                                                                                                                                                                                                                                                                                                                             |
| SIZE (THE                                | SMALLES                              | T PRACTICA                                              | LSIZEWIT                                                                    | HOUT BEN                                                                                                                                                                                                                                                                                                                                                                                                                                                                                                                                                                                                                                                                                            | IDING)                                                                                                                                                                                                                                                                                                                                                                                                                                                                                                                                  |                                                                                                                                                                                                                                                                                                                                                                                                                                                                                                                                         |
|                                          | 6 16<br>gauge<br>6 16<br>gauge       | 6 16 18-16<br>e gauge gauge<br>6 16 16<br>e gauge gauge | 6 16 18-16 16<br>gauge gauge gauge<br>6 16 16 16 16-14<br>gauge gauge gauge | 6 16 18-16 16 16-14   gauge gauge gauge gauge gauge gauge   6 16 16 16-14 16-14 16-14   6 16 16 16-14 16-14 16-14   6 16 16 16-14 16-14 16-14   9 gauge gauge gauge gauge gauge gauge                                                                                                                                                                                                                                                                                                                                                                                                                                                                                                               | 6 16 18-16 16 16-14 20-18   gauge | 6 16 18-16 16 16-14 20-18 18-16   gauge |