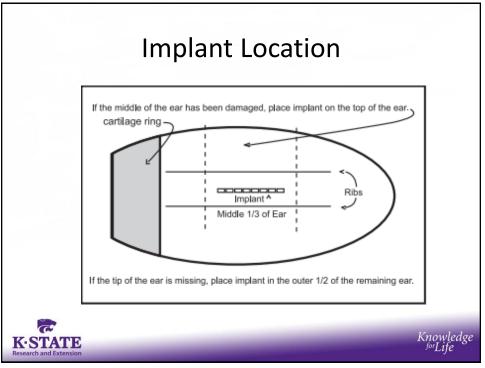

uge gauge   6 16 16 16-14 16-14 16-14   6 16 16 16-14 16-14 16-14   6 16 16 16-14 16-14 16-14   9 gauge gauge gauge gauge gauge gauge                                                                                                                                                                                                                                                                                                                                                                                                                                                                                                               | 6 16 18-16 16 16-14 20-18   gauge | 6 16 18-16 16 16-14 20-18 18-16   gauge |

<section-header><section-header><list-item><list-item><list-item><list-item><table-row>