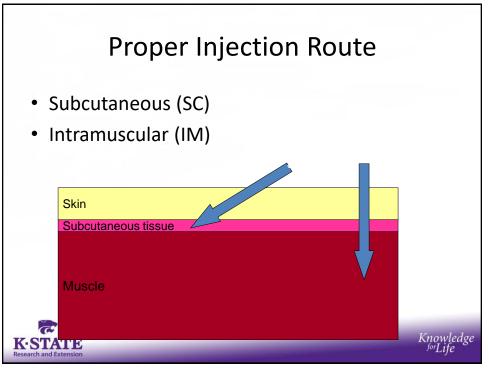

## Quality Control of Animal Health Products

- Proper storage temperature
  - Often 35°-45°F
  - Storage temp on Label
- If Delivered, ensure proper temperature upon arrival
- Always transport with ice packs (Do not allow \_\_\_\_\_direct contact)

a

**K·STATE** 

























<section-header><image><image><image><text><text>









| ineedle)<br>eight                        |                                      | IV<br>1/2 inch need                                     | ( ما                                                                        |